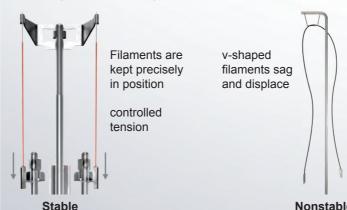

integration.

## Typical applications

- Pressure measurement for semiconductor process, transfer, and load lock chambers
- General vacuum measurement and control in the low to ultrahigh vacuum range
- Physical vapor deposition (PVD) in industrial coating
- Sputter application in semiconductor manufacturing, electronic and media industry (HPG400)







# Interface I/O

- Classic analog signal
- Wide range power supply
- Setpoints
- Status LED
- RS-232 Display
- ATM SWITCH function
- Fieldbus: EtherCAT®, Profibus®, DeviceNet®











# **Hot Ion principle**



Long lifetime yttrium oxide coated iridium filaments

# Pirani principle



The temperature will be conducted through the gas molecules. The temperature loss of the hot filament is a function of the

# **Stability and accuracy**





**Gas type independence** 



CDG sensor technology

# **Enhanced lifetime through** intelligent filament on/off control



CDG Hot Ion Pirani 10E -10 mbar 5E -3 mbar





### **EXCELLENT CUSTOMER SUPPORT IS A COMMITMENT**

INFICON provides a global network of sales and service centers. These centers are staffed with local service and application experts who can assist you in choosing the best solution for your individual product application and provide fast support if service is needed.



## **Americas**

INFICON Inc. East Syracuse, NY Phone: +1.315.434.1100 E-mail: reach.us@inficon.com

# **Europe, Middle East** and Africa

**INFICON GmbH** 

Cologne

Phone: +49.221.567.881.00 E-mail: reach.germany@inficon.com

INDIA

INFICON PVT. Ltd.

Pune

Phone: +91.20.4120.4854 E-mail: reach.in