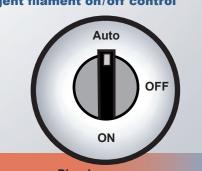

# **Enhanced lifetime through** intelligent filament on/off control

CDG Hot Ion Pirani 10E -10 mbar 5E -3 mbar