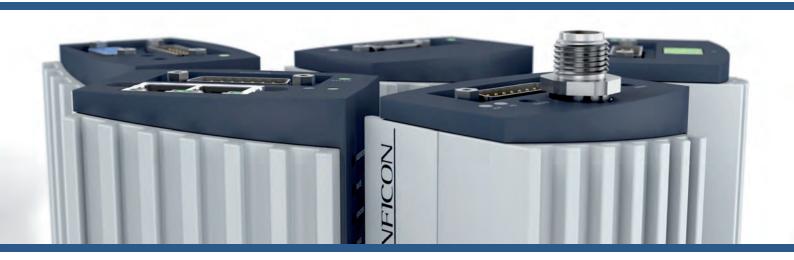

# The Hot Ion Family Wide Range Vacuum Gauge

The INFICON Hot Ion Family of vacuum gauges combines the advantages of up to three different technologies in a single compact economic package to measure process and base pressure from 5 x 10<sup>-10</sup> to 1500 mbar (3.75 x 10<sup>-10</sup> to 1125 Torr). Combining technologies reduces the complexity of installation, setup, and integration, thus reducing cost and valuable tool space. For applications that require stand alone hot ion gauge technology, INFICON offers the single technology Bayard Alpert Hot Ion Gauge BAG402-S. The supported single or dual filament options offer superior accuracy and longevity. A broad range of interface options enable simple system integration.