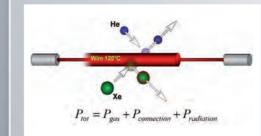

# Pirani principle

The temperature will be conducted through the gas molecules. The temperature loss of the hot filament is a function of the