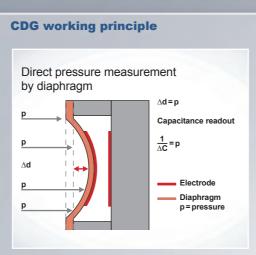

x 10<sup>-10</sup> to 1125 Torr). Combining technologies reduces the complexity of installation, setup, and integration, thus reducing cost and valuable tool space. For applications that require stand alone hot ion gauge technology, INFICON offers the single technology Bayard Alpert Hot Ion Gauge BAG402-S. The supported single or dual filament options offer superior accuracy and longevity. A broad range of interface options enable simple system integration.

## Typical applications

- Pressure measurement for semiconductor process, transfer, and load lock chambers
- General vacuum measurement and control in the low to ultrahigh vacuum range
- Physical vapor deposition (PVD) in industrial coating
- Sputter application in semiconductor manufacturing, electronic and media industry (HPG400)







# Interface I/O

- Classic analog signal
- Wide range power supply
- Setpoints
- Status LED
- RS-232 Display
- ATM SWITCH function
- Fieldbus: EtherCAT®, Profibus®, DeviceNet®











# **Hot Ion principle**



Long lifetime yttrium oxide coated iridium filaments

# Pirani principle



The temperature will be conducted through the gas molecules. The temperature loss of the hot filament is a function of the

# **Stability and accuracy**





**Gas type independence** 



CDG sensor technology

# **Enhanced lifetime through** intelligent filament on/off control



CDG Hot Ion Pirani 10E -10 mbar 5E -3 mbar





### **EXCELLENT CUSTOMER SUPPORT IS A COMMITMENT**

INFICON provides a global network of sales and service centers. These centers are staffed with local service and applicati