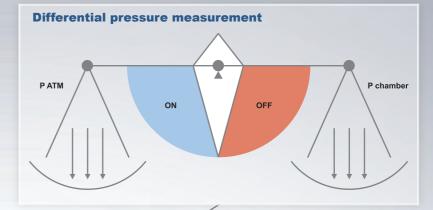

0<sup>-10</sup> to 1125 Torr). Combining technologies reduces the complexity of installation, setup, and integration, thus reducing cost and valuable tool space. For applications that require stand alone hot ion gauge technology, INFICON offers the single technology Bayard Alpert Hot Ion Gauge BAG402-S. The supported single or dual filament options offer superior accuracy and longevity. A broad range of interface options enable simple system integration.

## Typical applications

- Pressure measurement for semiconductor process, transfer, and load lock chambers
- General vacuum measurement and control in the low to ultrahigh vacuum range
- Physical vapor deposition (PVD) in industrial coating
- Sputter application in semiconductor manufacturing, electronic and media industry (HPG400)







# Interface I/O

- Classic analog signal
- Wide range power supply
- Setpoints
- Status LED
- RS-232 Display
- ATM SWITCH function
- Fieldbus: EtherCAT®, Profibus®, DeviceNet®











# **Hot Ion principle**



Long lifetime yttrium oxide coated iridium filaments

# Pirani principle



The temperature will be conducted through the gas molecules. The temperature loss of the hot filament is a function of the

# **Stability and accuracy**





**Gas type independence** 



CDG sensor technology

# **Enhanced lifetime through** intelligent filament on/off control



CDG Hot Ion Pirani 10E -10 mbar 5E -3 mbar





### **EXCELLENT CUSTOMER SUPPORT IS A COMMITMENT**

INFICON provides a global network of sales and service centers. These centers are staffed with local service and application e