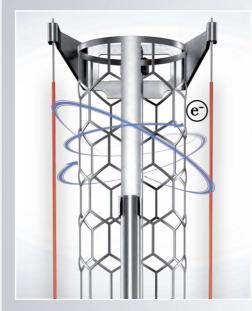

uge technology, INFICON offers the single technology Bayard Alpert Hot Ion Gauge BAG402-S. The supported single or dual filament options offer superior accuracy and longevity. A broad range of interface options enable simple system integration.

## Typical applications

- Pressure measurement for semiconductor process, transfer, and load lock chambers
- General vacuum measurement and control in the low to ultrahigh vacuum range
- Physical vapor deposition (PVD) in industrial coating
- Sputter application in semiconductor manufacturing, electronic and media industry (HPG400)







# Interface I/O

- Classic analog signal
- Wide range power supply
- Setpoints
- Status LED
- RS-232 Display
- ATM SWITCH function
- Fieldbus: EtherCAT®, Profibus®, DeviceNet®











# **Hot Ion principle**



Long lifetime yttrium oxide coated iridium filaments

# Pirani principle



The temperature will be conducted through the gas molecules. The temperature loss of the hot filament is a function of the

# **Stability and accuracy**





**Gas type independence** 



CDG sensor technology

# **Enhanced lifetime through** intelligent filament on/off control



CDG Hot Ion Pirani 10E -10 mbar 5E -3 mbar





### **EXCELLENT CUSTOMER SUPPORT IS A COMMITMENT**

INFICON provides a global network of sales and service centers. These centers are staffed with local service and application experts who can assist you in choosing the best solution for your individual product application and provide fast support if service is needed.



## **Americas**

INFICON Inc. East Syracuse, NY Phone: +1.315.434.11