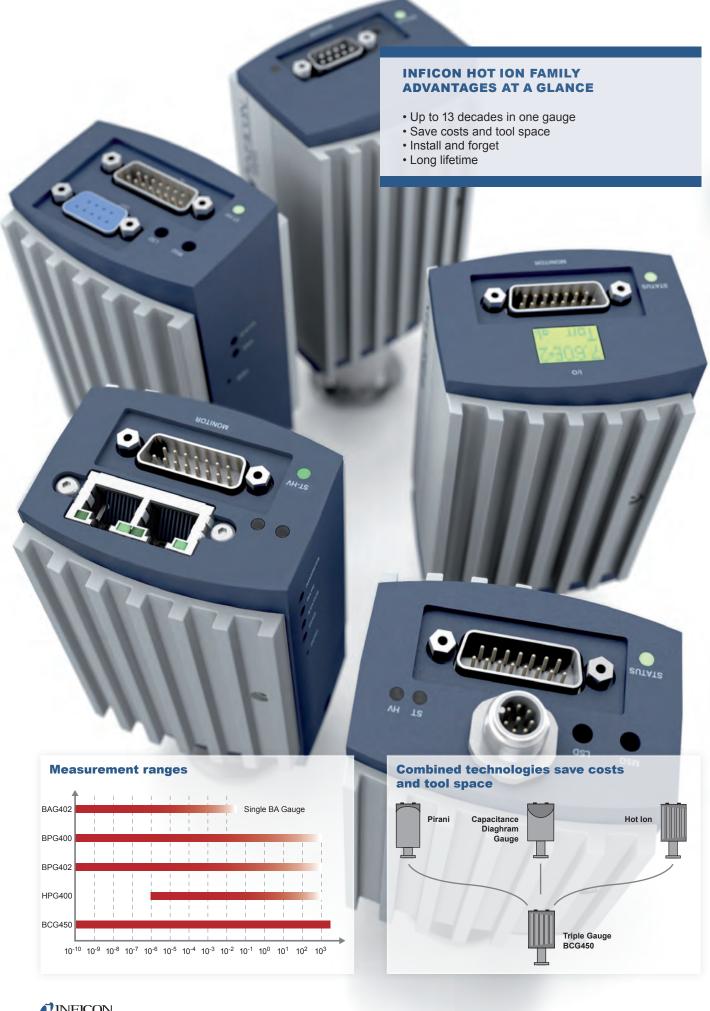

# The Hot Ion Family Wide Range Vacuum Gauge

The INFICON Hot Ion Family of vacuum gauges combines the advantages of up to three different technologies in a single compact economic package to measure process and base pressure from 5 x 10<sup>-10</sup> to 1500 mbar (3.75 x 10<sup>-10</sup> to 1125 Torr). Combining technologies reduces the complexity of installation, setup, and integration, thus reducing cost and valuable tool space. For applications that require stand alone hot ion gauge technology, INFICON offers the single technology Bayard Alpert Hot Ion Gauge BAG402-S. The supported single or dual filament options offer superior accuracy and longevity. A broad range of interface options enable simple system integration.

## Typical applications

- Pressure measurement for semiconductor process, transfer, and load lock chambers
- General vacuum measurement and control in the low to ultrahigh vacuum range
- Physical vapor deposition (PVD) in industrial coating
- Sputter application in semiconductor manufacturing, electronic and media industry (HPG400)

# Interface I/O

- Classic analog signal
- Wide range power supply
- Setpoints
- Status LED
- RS-232 Display
- ATM SWITCH function
- Fieldbus: EtherCAT®, Profibus®, DeviceNet®