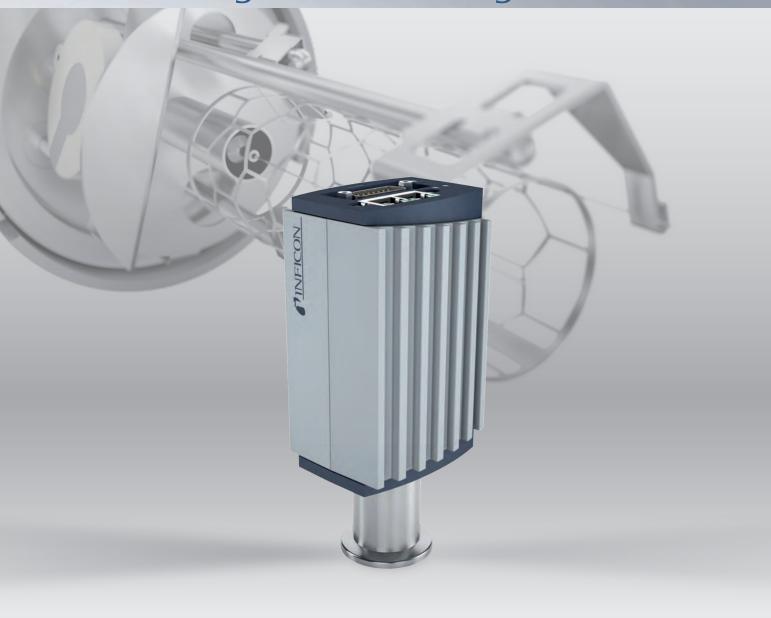

# The Hot Ion Family Wide Range Vacuum Gauge

The INFICON Hot Ion Family of vacuum gauges combines the advantages of up to three different technologies in a single compact economic package to measure process and base pressure from 5 x 10<sup>-10</sup> to 1500 mbar (3.75 x 10<sup>-10</sup> to 1125 Torr). Combining technologies reduces the complexity of installation, setup, and integration, thus reducing cost and valuable tool space. For applications that require stand alone hot ion gauge technology, INFICON offers the single technology Bayard Alpert Hot Ion Gauge BAG402-S. The supported single or dual filament options offer superior accuracy and longevity. A broad range of interface options enable simple system integration.

## Typical applications

- Pressure measurement for semiconductor process, transfer, and load lock chambers
- General vacuum measurement and control in the low to ultrahigh vacuum range
- Physical vapor deposition (PVD) in industrial coating
- Sputter application in semiconductor manufacturing, electronic and media industry (HPG400)