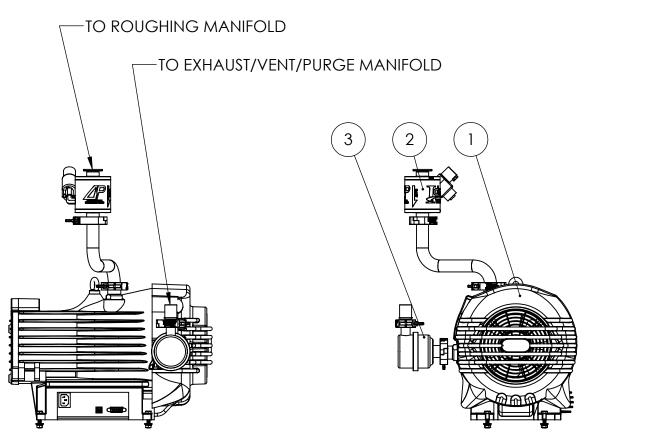

| ITEM | DESCRIPTION                                  | INCLUDED WITH          | OPTION PART NUMBER(S)                 |
|------|----------------------------------------------|------------------------|---------------------------------------|
| 1    | EDWARDS nXDS-i SERIES DRY SCROLL PUMP        | HIVER PINAP VELECTIONS | P105130, P105132, P105124,<br>P105129 |
| 2    | DELTA-P SYSTEM PROTECTION VALVE              | nxdsi pump install kit | VC-13-001                             |
|      | INLINE TIP SEAL DUST FILTER/EXHAUST SILENCER | nXDSi PUMP INSTALL KIT | VC-13-001                             |

MOUNTED IN EQUIPMENT CABINET

**NXDSi HARDWARE AND PLUMBING KIT INCLUDES ALL** CABLES, HARDWARE, PLUMBING, AND CONNECTIONS FOR EXPLORAVAC TURNKEY SYSTEM INSTALL