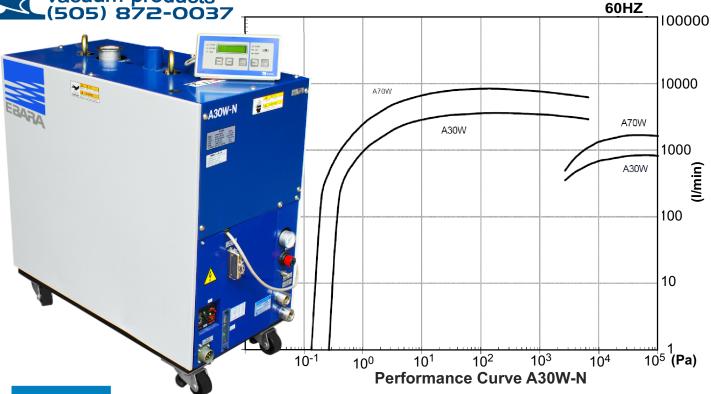

## **MULTI-STAGE DRY PUMP**

| EBARA A30W                  | -N Specif            | ications                                |
|-----------------------------|----------------------|-----------------------------------------|
| Pumping speed (N2) 50/60 Hz | l/min.               | 3000/3600                               |
| Pumping speed (N2) 50/60 Hz | m³/h <b>180/21</b> 6 | ECFM 106/127                            |
| Ultimate pressure 50/60 Hz  | mbar                 | 4x10 <sup>-3</sup> , 3x10 <sup>-3</sup> |
| Ultimate pressure 50/60 Hz  | Pa                   | 0.4/0.3                                 |
| Water Consumption           | l/min.               | 3.5                                     |
| Nitrogen Consumption        | SLM                  | 10-13                                   |
| Nitrogen Consumption        | Pa m³/sec            | 17-22                                   |
| Voltages ranges             | V                    | 200-220/380-415                         |
| Motor power, installed      | kW                   | 1.5+2.2                                 |
| Weight, approx.             | kg/lbs.              | 330/726                                 |
| Sizes (LxWxH)               | mm                   | 895x400x485                             |
| Inlet flange size           |                      | DN 50 KF                                |
| Outlet flange size          |                      | DN 50 KF                                |