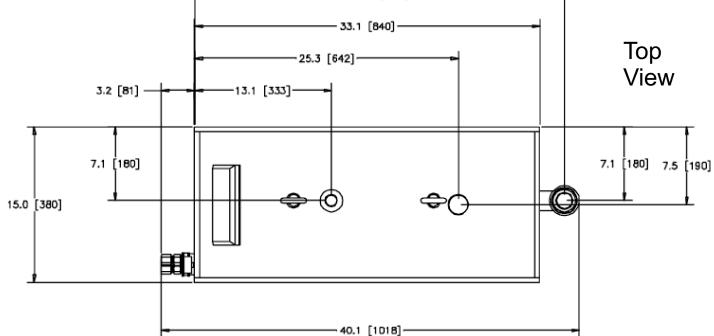

## MULTI-STAGE DRY PUMP

| S Sp      | ecifications                                                |
|-----------|-------------------------------------------------------------|
| l/min.    | 1000/1200                                                   |
| m³/h      | 60/72 = <b>CFM 36/42</b>                                    |
| mbar      | 5x10 <sup>-2</sup> /4x10 <sup>-2</sup>                      |
| Pa        | 5.3/4.0                                                     |
| l/min.    | 3.5                                                         |
| SLM       | 10-12                                                       |
| Pa m³/sec | 17-20                                                       |
| V         | 200-220/380-415                                             |
| kW        | 2.2                                                         |
| kg/lbs    | 220 / 484                                                   |
| mm        | 840x394x470                                                 |
|           | DN 40 KF                                                    |
|           | DN 40 KF                                                    |
|           | I/min.  m³/h mbar  Pa I/min.  SLM  Pa m³/sec  V  kW  kg/lbs |