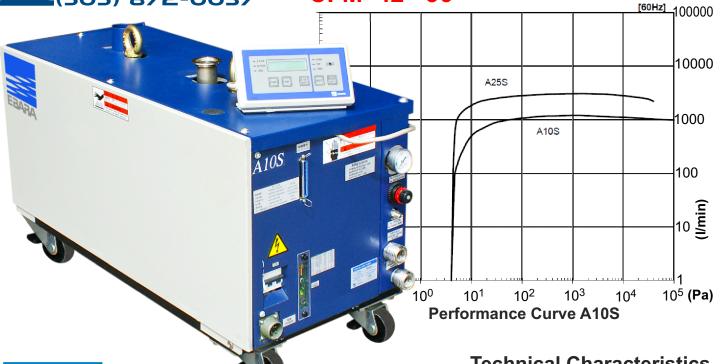

## MULTI-STAGE DRY PUMP

| S Sp      | ecifications                                                |
|-----------|-------------------------------------------------------------|
| l/min.    | 1000/1200                                                   |
| m³/h      | 60/72 = <b>CFM 36/42</b>                                    |
| mbar      | 5x10 <sup>-2</sup> /4x10 <sup>-2</sup>                      |
| Pa        | 5.3/4.0                                                     |
| l/min.    | 3.5                                                         |
| SLM       | 10-12                                                       |
| Pa m³/sec | 17-20                                                       |
| V         | 200-220/380-415                                             |
| kW        | 2.2                                                         |
| kg/lbs    | 220 / 484                                                   |
| mm        | 840x394x470                                                 |
|           | DN 40 KF                                                    |
|           | DN 40 KF                                                    |
|           | I/min.  m³/h mbar  Pa I/min.  SLM  Pa m³/sec  V  kW  kg/lbs |