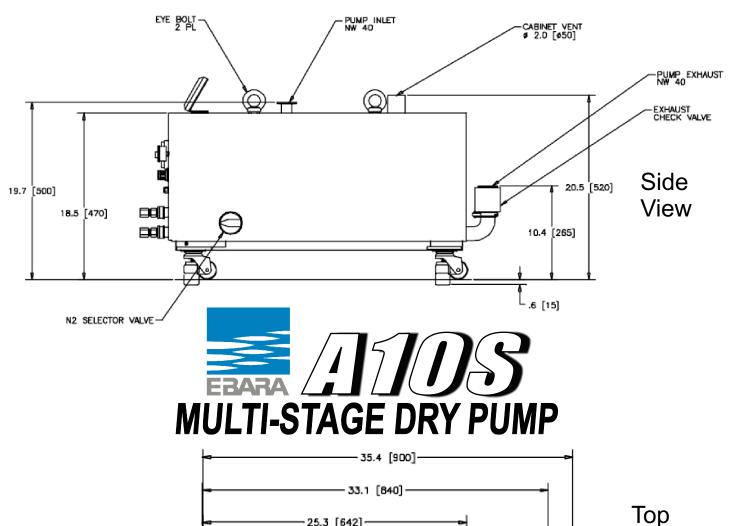

## MULTI-STAGE DRY PUMP

| S Sp      | ecifications                                                |
|-----------|-------------------------------------------------------------|
| l/min.    | 1000/1200                                                   |
| m³/h      | 60/72 = <b>CFM 36/42</b>                                    |
| mbar      | 5x10 <sup>-2</sup> /4x10 <sup>-2</sup>                      |
| Pa        | 5.3/4.0                                                     |
| l/min.    | 3.5                                                         |
| SLM       | 10-12                                                       |
| Pa m³/sec | 17-20                                                       |
| V         | 200-220/380-415                                             |
| kW        | 2.2                                                         |
| kg/lbs    | 220 / 484                                                   |
| mm        | 840x394x470                                                 |
|           | DN 40 KF                                                    |
|           | DN 40 KF                                                    |
|           | I/min.  m³/h mbar  Pa I/min.  SLM  Pa m³/sec  V  kW  kg/lbs |