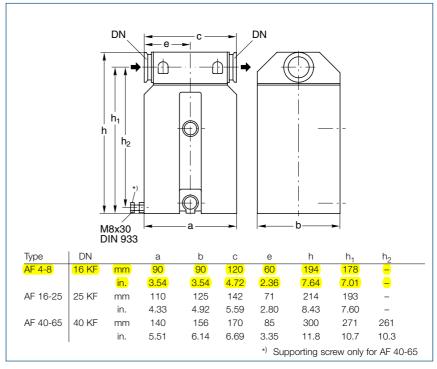

## Exhaust Filters **AF 4-8,** AF 16-25, AF 40-65



AF 4-8 exhaust filter

Exhaust filters retain oil mists and aerosols.

## **Advantages to the User**

- Can be fitted without additional accessories
- Separation efficiency over 99 %
- Exchangeable filter inserts
- Built-in over-pressure relief valve (threshold at about 1.5 bar (7.2 psi, differential))
- Sight glass for checking of the quantity of collected oil
- Resistant against solvents
- All seals made of FPM
- Easy to clean and use
- Retains dirt and cracked products



Dimensional drawing for the AF exhaust filter

## **Typical Application**

Improvement of oil separating capacity

## **Technical Information**

An exhaust line must be connected in case of hazardous exhaust gases.



| Technical Data                               | <b>AF 4-8</b>   | AF 16-25        | AF 40-65        |
|----------------------------------------------|-----------------|-----------------|-----------------|
| Connection to pump TRIVAC                    | D 4/8 B         | D 16/25 B/BCS   | D 40/65 B/BCS   |
| Max. capacity for condensate, approx. I (qt) | 0.4 (0.4)       | 0.5 (0.5)       | 1.0 (1)         |
| Weight kg (lbs)                              | 1.9 (4.1)       | 3.2 (7.1)       | 6.5 (14.3)      |
| Ordering Information                         | <b>AF 4-8</b>