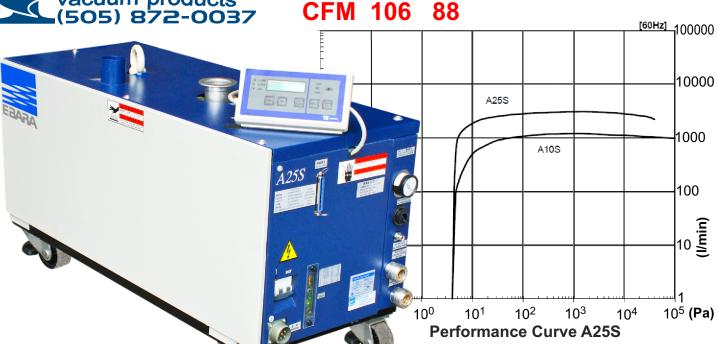

## **EBARA 125**

## **MULTI-STAGE DRY PUMP**

| EBARA A25S                  | Specific                          | ations                                  |
|-----------------------------|-----------------------------------|-----------------------------------------|
| Pumping speed (N2) 50/60 Hz | l/min.                            | 2500/3000                               |
| Pumping speed (N2) 50/60 Hz | m <sup>3</sup> /h <b>150/18</b> 0 | =CFM 88/106                             |
| Ultimate pressure 50/60 Hz  | mbar                              | 5x10 <sup>-2</sup> , 4x10 <sup>-2</sup> |
| Ultimate pressure 50/60 Hz  | Ра                                | 5.3/4.0                                 |
| Water Consumption           | l/min.                            | 3.5                                     |
| Nitrogen Consumption        | SLM                               | 10-12                                   |
| Nitrogen Consumption        | Pa m³/sec                         | 17-20                                   |
| Voltages ranges             | V                                 | 200-220/380-415                         |
| Motor power, installed      | kW                                | 3.7                                     |
| Weight, approx.             | kg/lbs.                           | 240/528                                 |
| Sizes (LxWxH)               | mm                                | 900x394x470                             |
| Inlet flange size           |                                   | DN 40 KF                                |
| Outlet flange size          |                                   | DN 40 KF                                |