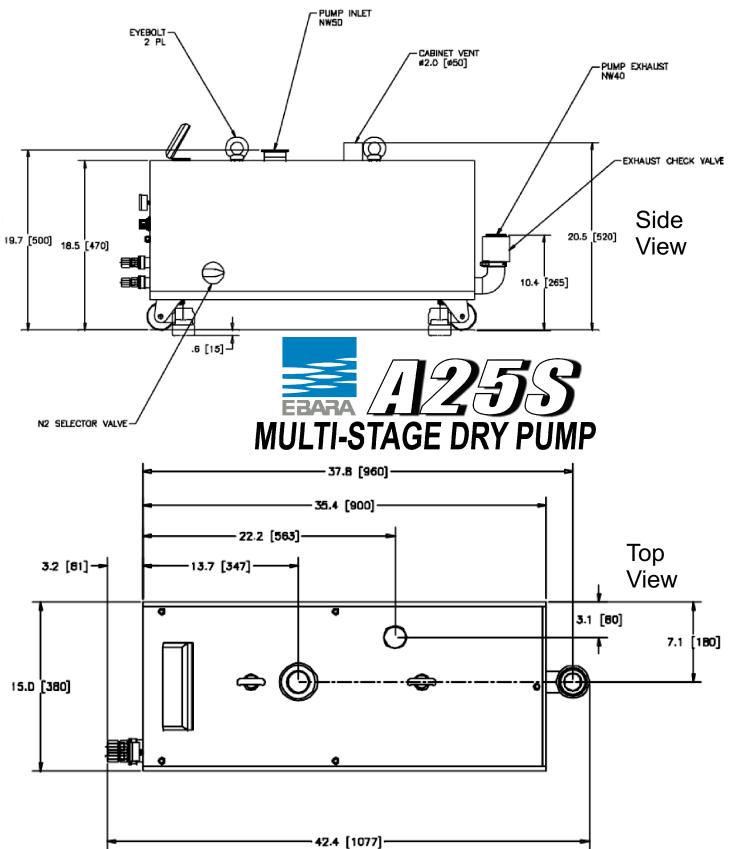

## **MULTI-STAGE DRY PUMP**

| EBARA A25S                  | Specific                          | ations                                  |
|-----------------------------|-----------------------------------|-----------------------------------------|
| Pumping speed (N2) 50/60 Hz | l/min.                            | 2500/3000                               |
| Pumping speed (N2) 50/60 Hz | m <sup>3</sup> /h <b>150/18</b> 0 | =CFM 88/106                             |
| Ultimate pressure 50/60 Hz  | mbar                              | 5x10 <sup>-2</sup> , 4x10 <sup>-2</sup> |
| Ultimate pressure 50/60 Hz  | Ра                                | 5.3/4.0                                 |
| Water Consumption           | l/min.                            | 3.5                                     |
| Nitrogen Consumption        | SLM                               | 10-12                                   |
| Nitrogen Consumption        | Pa m³/sec                         | 17-20                                   |
| Voltages ranges             | V                                 | 200-220/380-415                         |
| Motor power, installed      | kW                                | 3.7                                     |
| Weight, approx.             | kg/lbs.                           | 240/528                                 |
| Sizes (LxWxH)               | mm                                | 900x394x470                             |
| Inlet flange size           |                                   | DN 40 KF                                |
| Outlet flange size          |                                   | DN 40 KF                                |