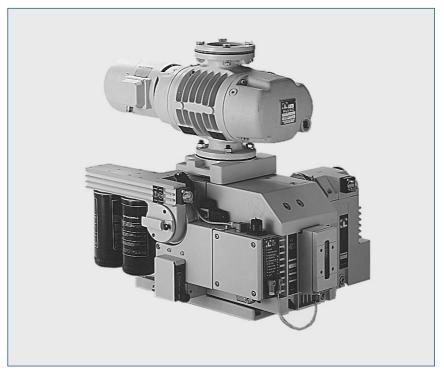

## **Typical Application**

Simple assembly of a small pump system

Pump system consisting of a TRIVAC D 65 BCS and a RUVAC WS 251

| Technical Data       |          | Roots Pump Adaptor                                   |
|----------------------|----------|------------------------------------------------------|
| Connection to pump   | TRIVAC   | D 40/65 B/BCS (-PFPE)<br>and RUVAC WA/WAU/WS/WSU 251 |
| Weight, approx.      | kg (lbs) | 11.5 (25.4)                                          |
| Ordering Information |          | Roots Pump Adaptor                                   |
| Roots pump adaptor   |          | Part No. 168 30                                      |