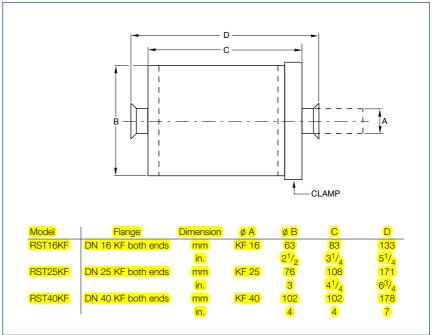

Dimensional drawing for the RST

| Technical Data                             | RST16KF                              | RST25KF                              | RST40KF                              |
|--------------------------------------------|--------------------------------------|--------------------------------------|--------------------------------------|
| Connection to pump TRIVAC                  | D 4/8 B/BCS                          | D 16/25 B/BCS                        | D 40/65 B/BCS                        |
| Ordering Information                       | RST16KF                              | RST25KF                              | RST40KF                              |
| RST16KF<br>1.9 lb (0.9 kg)                 | Part No.<br>99 171 135               | -                                    | -                                    |
| RST25KF<br>2.6 lb (1.2 kg)                 | _                                    | Part No.<br>99 171 136               | -                                    |
| RST40KF<br>4.1 lb (1.9 kg)                 | -                                    | -                                    | Part No.<br>99 171 137               |
| Filtering media Stainless steel  RF copper | Part No.<br>99 171 141<br>Part No.   | Part No.<br>99 171 141<br>Part No.   | Part No.<br>99 171 141<br>Part No.   |
| BUNA-N gasket                              | 99 171 145<br>Part No.<br>725 80 005 | 99 171 146<br>Part No.<br>725 80 006 | 99 171 147<br>Part No.<br>725 80 007 |