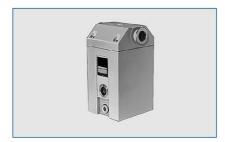

## **Exhaust Filters AF 4-8, AF 16-25, AF 40-65**

AF 4-8 exhaust filter

Exhaust filters retain oil mists and aerosols.