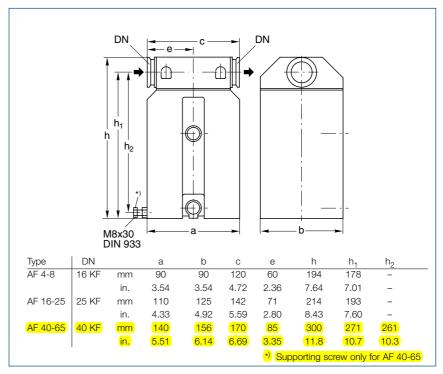

## **Exhaust Filters AF 4-8, AF 16-25, AF 40-65**



AF 4-8 exhaust filter

Exhaust filters retain oil mists and aerosols.

## **Advantages to the User**

- Can be fitted without additional accessories
- Separation efficiency over 99 %
- Exchangeable filter inserts
- Built-in over-pressure relief valve (threshold at about 1.5 bar (7.2 psi, differential))
- Sight glass for checking of the quantity of collected oil
- Resistant against solvents
- All seals made of FPM
- Easy to clean and use
- Retains dirt and cracked products



Dimensional drawing for the AF exhaust filter

## **Typical Application**

Improvement of oil separating capacity

## **Technical Information**

An exhaust line must be connected in case of hazardous exhaust gases.



| Technical Data                               | AF 4-8          | AF 16-25        | AF 40-65        |
|----------------------------------------------|-----------------|-----------------|-----------------|
| Connection to pump TRIVAC                    | D 4/8 B         | D 16/25 B/BCS   | D 40/65 B/BCS   |
| Max. capacity for condensate, approx. I (qt) | 0.4 (0.4)       | 0.5 (0.5)       | 1.0 (1)         |
| Weight kg (lbs)                              | 1.9 (4.1)       | 3.2 (7.1)       | 6.5 (14.3)      |
| Ordering Information                         | AF 4-8