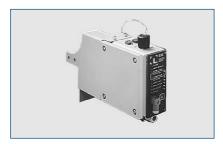

## Electrical Indicator System EIS 16-25 and EIS 40-65

EIS

This accessory electrically links all switches from the limit switch system and the electrical indicator system so that the position of each switch is indicated optically by LEDs.

## **Supplied Equipment**

Housing, complete with all sockets for the components of the system.

Socket and plug for 24 V DC supply.

Socket for operating the solenoid valves of the IGS and remote data transmission

Cover panel and all required mounting screws.

Dimensional drawing for the EIS (mounted on a TRIVAC BCS)

| Technical Da                                            | ata                  | EIS 16-25           | EIS 40-65           |
|---------------------------------------------------------|----------------------|---------------------|---------------------|
| Connection to pump                                      | TRIVAC               | D 16/25 BCS (-PFPE) | D 40/65 BCS (-PFPE) |
| Input voltage                                           | V DC                 | 24                  | 24                  |
| Output voltage                                          | V DC                 | 24                  | 24                  |
| Maximum current                                         | A                    | 3                   | 3                   |
| Type of protection                                      | IP                   | 54                  | 54                  |
| Weight without cover panel with cover panel             | kg (lbs)<br>kg (lbs) | 2.5 (5.5)<br>4.0    | 2.5 (5.5)<br>4.0    |
| Ordering Information                                    |                      | EIS 16-25           | <b>EIS 40-65</b>    |
| Electrical indicator system                             |                      | Part No. 160 96     | Part No. 160 97     |
| Connection plug for transmission of the "green" signals |                      | Part No. 200 80 078 | Part No. 200 80 078 |