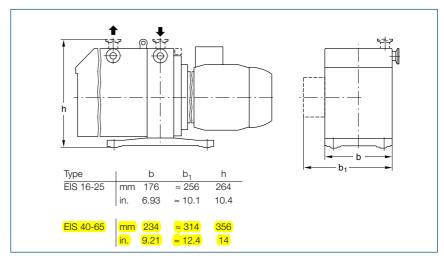

Cover panel and all required mounting screws.

Dimensional drawing for the EIS (mounted on a TRIVAC BCS)

| Technical Da                                            | ata                  | EIS 16-25           | EIS 40-65           |
|---------------------------------------------------------|----------------------|---------------------|---------------------|
| Connection to pump                                      | TRIVAC               | D 16/25 BCS (-PFPE) | D 40/65 BCS (-PFPE) |
| Input voltage                                           | V DC                 | 24                  | 24                  |
| Output voltage                                          | V DC                 | 24                  | 24                  |
| Maximum current                                         | A                    | 3                   | 3                   |
| Type of protection                                      | IP                   | 54                  | 54                  |
| Weight without cover panel with cover panel             | kg (lbs)<br>kg (lbs) | 2.5 (5.5)<br>4.0    | 2.5 (5.5)<br>4.0    |
| Ordering Information                                    |                      | EIS 16-25           | <b>EIS 40-65</b>    |
| Electrical indicator system                             |                      | Part No. 160 96     | Part No. 160 97     |
| Connection plug for transmission of the "green" signals |                      | Part No. 200 80 078 | Part No. 200 80 078 |